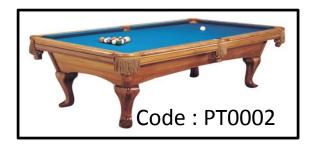

## **Pool Table**

Pool Table 8ft. x 4ft. is made of 4 black Carapa slates

#Cues - 4pcs

#Cross rest -1 pc

#Aramith Pool Ball -1 set of 16 balls

#Straight Edge and Half Circle (1 set) for marking

#Cleaning Brush - 1pc

#Triangle - 1pc

# Lamp shade - 1pc (if required by you)

#Wall mounted Cue Rack -1pc

#Table dust cover -1pc

#Billiard Chalk -6 pcs

#Tips for cues -6 pcs.