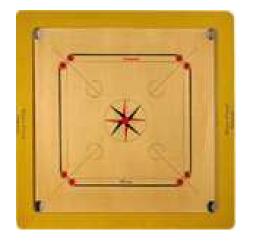

#### 1.) COSPO FANTASIA®

Carrom Board is Approved by All India Carrom Federation, which are used in National and International tournaments. Playing surface 29" \* 29" is made of Imported Birch Ply. The total thickness of the ply is 16mm. Or 20mm. Thickness of the side wood as per the Federation norms are between 2.5" to 3". The above board is also made by using Indian Ply following the federation specification.

We also make the above type of board in thinner Ply (8mm and 12mm), the thickness of border wood remains the same but can be changed as per requirements of our customer.