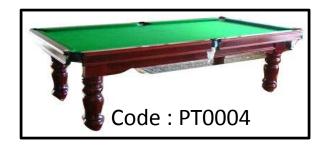

## **Pool Table**

Pool Table 8ft. x 4ft. is made of 4 black Carapa slates

#Cues - 4pcs

#Cross rest -1 pc

#Aramith Pool Ball -1 set of 16 balls

#Straight Edge and Half Circle (1 set) for marking

#Cleaning Brush - 1pc

#Triangle - 1pc

# Lamp shade - 1pc (if required by you)

#Wall mounted Cue Rack -1pc

#Table dust cover -1pc

#Billiard Chalk -6 pcs

#Tips for cues -6 pcs.