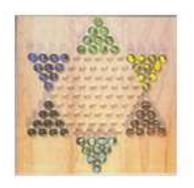

#### **CHINESE CHECKER**

Made of Plywood and wooden frame in two size approx 17" and 14". We provide Chess Board made of Plywood at the back of Chinese checker.