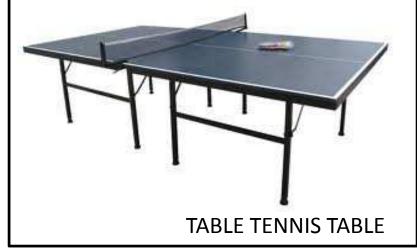

#### T.T.TABLE

T.T.Table ASIA KING (TM) are of standard size 9'
\* 5'. The top is made of partical Board and iron folding legs. The Tables are made with wheels and without wheels.