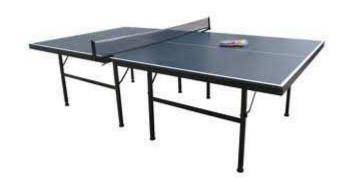

#### T.T.TABLE

T.T.Table ASIA KING (TM) are of standard size 9'
\* 5'. The top is made of partical Board and iron folding legs. The Tables are made with wheels and without wheels.