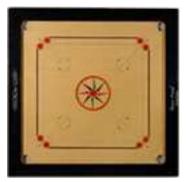

### 2.a) FANTASIA SMALL®

Small board EXPORT Quality for children with 23" \* 23" playing surface and 13/8 \* 13/8 border are best for children between 4 and 8 of age