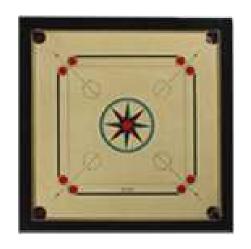

#### 1.) COSPO FANTASIA®

Carrom Board is Approved by All India Carrom Federation, which are used in National and International tournaments. Playing surface 29" \* 29" is made of Imported Birch Ply. The total thickness of the ply is 16mm. Or 20mm. Thickness of the side wood as per the Federation norms are between 2.5" to 3". The above board is also made by using Indian Ply following the federation specification.

We also make the above type of board in thinner Ply (8mm and 12mm), the thickness of border wood remains the same but can be changed as per requirements of our customer.