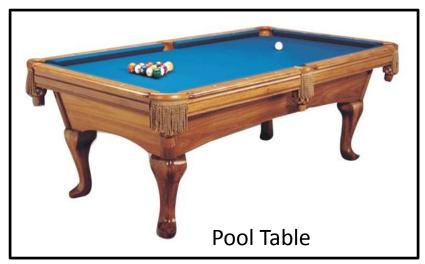

## **Pool Table**

Pool Table 8ft. x 4ft. is made of 4 black Carapa slates

#Cues - 4pcs

#Cross rest -1 pc

#Aramith Pool Ball -1 set of 16 balls

#Straight Edge and Half Circle (1 set) for marking

#Cleaning Brush - 1pc

#Triangle - 1pc

# Lamp shade - 1pc (if required by you)

#Wall mounted Cue Rack -1pc

#Table dust cover -1pc

#Billiard Chalk -6 pcs

#Tips for cues -6 pcs.