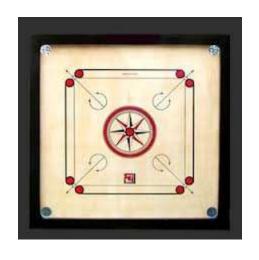

#### 1.) COSPO FANTASIA®

Carrom Board is Approved by All India Carrom Federation, which are used in National and International tournaments. Playing surface 29" \* 29" is made of Imported Birch Ply. The total thickness of the ply is 16mm. Or 20mm. Thickness of the side wood as per the Federation norms are between 2.5" to 3". The above board is also made by using Indian Ply following the federation specification.

We also make the above type of board in thinner Ply (8mm and 12mm), the thickness of border wood remains the same but can be changed as per requirements of our customer.