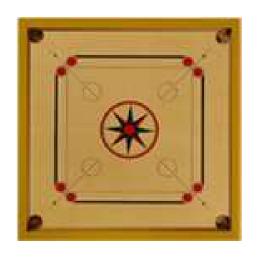

#### 1.) COSPO FANTASIA®

Carrom Board is Approved by All India Carrom Federation, which are used in National and International tournaments. Playing surface 29" \* 29" is made of Imported Birch Ply. The total thickness of the ply is 16mm. Or 20mm. Thickness of the side wood as per the Federation norms are between 2.5" to 3". The above board is also made by using Indian Ply following the federation specification.

We also make the above type of board in thinner Ply (8mm and 12mm), the thickness of border wood remains the same but can be changed as per requirements of our customer.