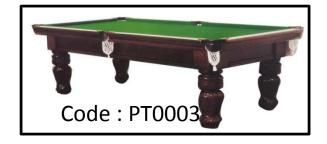

## **Pool Table**

Pool Table 8ft. x 4ft. is made of 4 black Carapa slates

#Cues - 4pcs

#Cross rest -1 pc

#Aramith Pool Ball -1 set of 16 balls

#Straight Edge and Half Circle (1 set) for marking

#Cleaning Brush - 1pc

#Triangle - 1pc

# Lamp shade - 1pc (if required by you)

#Wall mounted Cue Rack -1pc

#Table dust cover -1pc

#Billiard Chalk -6 pcs

#Tips for cues -6 pcs.