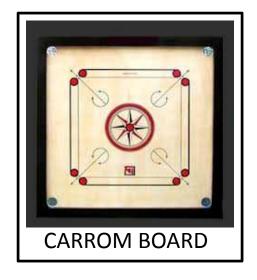

#### 1.) COSPO FANTASIA®

Carrom Board is Approved by All India Carrom Federation, which are used in National and International tournaments. Playing surface 29" \* 29" is made of Imported Birch Ply. The total thickness of the ply is 16mm. Or 20mm. Thickness of the side wood as per the Federation norms are between 2.5" to 3". The above board is also made by using Indian Ply following the federation specification.

We also make the above type of board in thinner Ply (8mm and 12mm), the thickness of border wood remains the same but can be changed as per requirements of our customer.