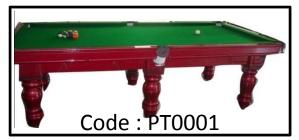

## **Pool Table**

Pool Table 8ft. x 4ft. is made of 4 black Carapa slates

#Cues - 4pcs

#Cross rest -1 pc

#Aramith Pool Ball -1 set of 16 balls

#Straight Edge and Half Circle (1 set) for marking

#Cleaning Brush - 1pc

#Triangle - 1pc

# Lamp shade - 1pc (if required by you)

#Wall mounted Cue Rack -1pc

#Table dust cover -1pc

#Billiard Chalk -6 pcs

#Tips for cues -6 pcs.